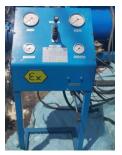

## MOTOR STARTER / HALA315

1X200A, 2X80A, 1X200+1X80A, 1X80A

SUPPLY VOLTAGE:

1100V - 660V - 550V - 400V

- REMOTE MONITORING
- EASY ACCESS TO ALL DATA WITH TOUCH SCREEN
- DOMESTIC AND TURKISH, ADJUSTABLE PLC SOFTWARE
- EASY ACCESS TO INTERIOR EQUIPMENT THANKS TO SPECIAL DESIGN

# MOTOR STARTERS / SN1

OUTPUT OPTIONS

2X200A, 3X200A, 2X315A, 1X200+1X315A, 4X80A, 2X200+2X80A, 1X315+3X80A

SUPPLY VOLTAGES:

1100V - 660V - 550V - 400V

- EASY ACCESS TO ALL DATA WITH TOUCH SCREEN
- REMOTE MONITORING
- DOMESTIC AND TURKISH, ADJUSTABLE PLC SOFTWARE
- EASY OPEN/CLOSED DOOR
- EASY ACCESS TO INTERIOR
   EQUIPMENT THANKS TO SPECIAL
   DESIGN,

# LIGHTNING TRANSFORMER/ TN1

- REMOTE MONITORING, CURRENT-VOLTAGE MONITORING
- EASY ACCESS TO ALL DATA WITH TOUCH SCREEN
- DOMESTIC AND TURKISH, ADJUSTABLE PLC SOFTWARE
- EASY OPEN/CLOSED DOOR
- EASY ACCESS TO INTERIOR
   EQUIPMENT THANKS TO SPECIAL
   DESIGN