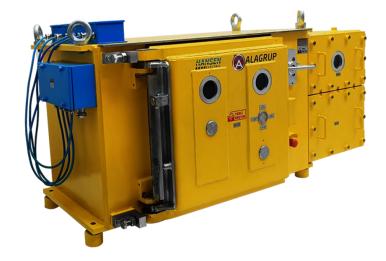

# MOTOR STARTERS / SN1

OUTPUT OPTIONS

2X200A, 3X200A, 2X315A, 1X200+1X315A, 4X80A, 2X200+2X80A, 1X315+3X80A

SUPPLY VOLTAGES:

1100V - 660V - 550V - 400V

- EASY ACCESS TO ALL DATA WITH TOUCH SCREEN
- REMOTE MONITORING
- DOMESTIC AND TURKISH, ADJUSTABLE PLC SOFTWARE
- EASY OPEN/CLOSED DOOR
- EASY ACCESS TO INTERIOR
   EQUIPMENT THANKS TO SPECIAL
   DESIGN,