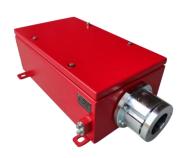

#### CABLE JUNCTION BOXES

- Cable junction boxes up to 220V-1.1 kV
- Cable junction boxes for signal cables and telephone cables
- Fiber optic cable junction boxes

## CABLE JUNCTION BOXES

Cable junction boxes up to 3.3 kV-10kV