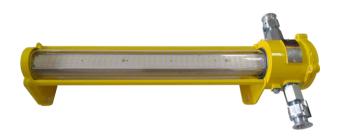

# LIGHTNING ARMATURES SVN8, EZSVP13

90-264V Supply Voltage
Powerful lighting up to 35 Watts
13 kg weight

ATEX