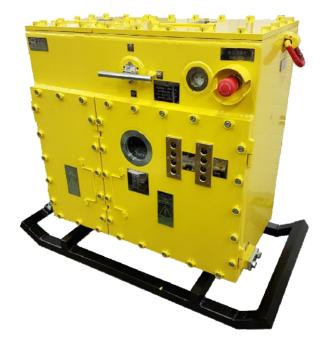

## MOTOR STARTER / HALA315

1X200A, 2X80A, 1X200+1X80A, 1X80A

SUPPLY VOLTAGE:

1100V - 660V - 550V - 400V

- REMOTE MONITORING
- EASY ACCESS TO ALL DATA WITH TOUCH SCREEN
- DOMESTIC AND TURKISH, ADJUSTABLE PLC SOFTWARE
- EASY ACCESS TO INTERIOR EQUIPMENT THANKS TO SPECIAL DESIGN