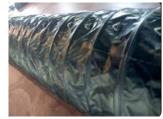

#### **VENTILATION DUCTS**

- Desired Sizes/Diameters
- Anti-Static and Flame Retardant
- Zipper, Velcro and Steel Circle Connections
- Spiral and Flat Types