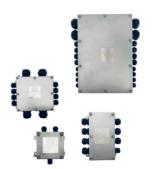

#### CABLE JUNCTION BOXES

- Cable junction boxes up to 220V-1.1 kV
- Cable junction boxes for signal cables and telephone cables
- Fiber optic cable junction boxes

## CABLE JUNCTION BOXES

Cable junction boxes up to 3.3 kV-10kV