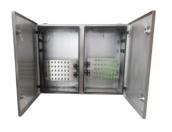

#### CABLE JUNCTION BOXES

- Cable junction boxes up to 220V-1.1 kV
- Cable junction boxes for signal cables and telephone cables
- Fiber optic cable junction boxes

## CABLE JUNCTION BOXES

Cable junction boxes up to 3.3 kV-10kV