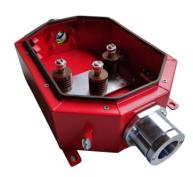

#### CABLE JUNCTION BOXES

- Cable junction boxes up to 220V-1.1 kV
- Cable junction boxes for signal cables and telephone cables
- Fiber optic cable junction boxes

## CABLE JUNCTION BOXES

Cable junction boxes up to 3.3 kV-10kV