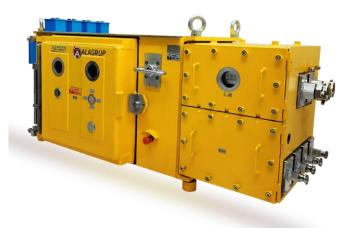

# LIGHTNING TRANSFORMER/ TN1

- REMOTE MONITORING, CURRENT-VOLTAGE MONITORING
- EASY ACCESS TO ALL DATA WITH TOUCH SCREEN
- DOMESTIC AND TURKISH, ADJUSTABLE PLC SOFTWARE
- EASY OPEN/CLOSED DOOR
- EASY ACCESS TO INTERIOR
   EQUIPMENT THANKS TO SPECIAL
   DESIGN